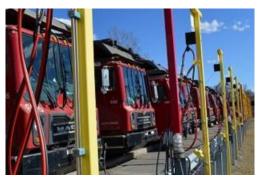

## Vogel CNG Trucks

- Vogel Holdings has over 90 CNG Trucks
- Gas tanks are 80 DGE (approx 350 gallons)
- Hold approx 9,000 CF of CNG at 4,000 psi