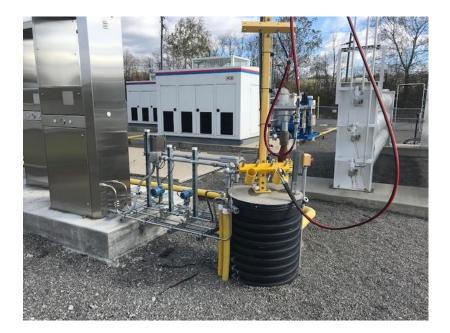

#### Site Controls

- Climate Control Connex Box
  - Electrical Room, PLC, Cameras, & Display Panel.
- Priority Panel Cabinet
  - Designed to direct the flow from the compressors to on-site storage banks & Dispensers.
- Flow Meter
  - $\circ$   $\,$  Meters the volume of CNG  $\,$

Connex Box Electrical Room

Gas Meter

**Priority Panel Cabinet** 