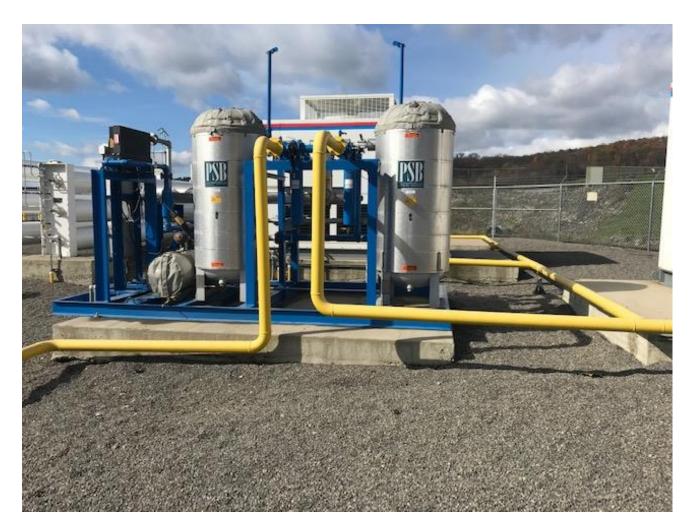

### LEGO-V Components

#### Gas Dryer

- Dual Tower
- Desiccant filled
- 500 cfm

- Compressors
- Two (2) 250 hp units
- Compress gas from 125 psi to 5,000 psi
- Room for 3rd Compressor