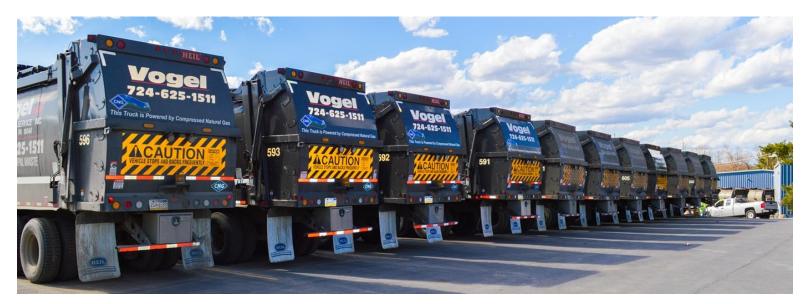

## Vogel CNG Trucks

- Vogel Holdings has over 90 CNG Trucks
- Gas tanks are 80 DGE (approx 350 gallons)
- Hold approx 9,000 CF of CNG at 4,000 psi