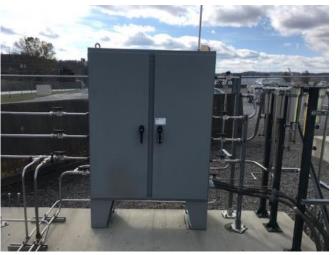

#### Site Controls

- Climate Control Connex Box
  - Electrical Room, PLC, Cameras, & Display Panel.
- Priority Panel Cabinet
  - Designed to direct the flow from the compressors to on-site storage banks & Dispensers.
- Flow Meter
  - $\circ$   $\,$  Meters the volume of CNG  $\,$

Connex Box Electrical Room

Gas Meter

**Priority Panel Cabinet** 