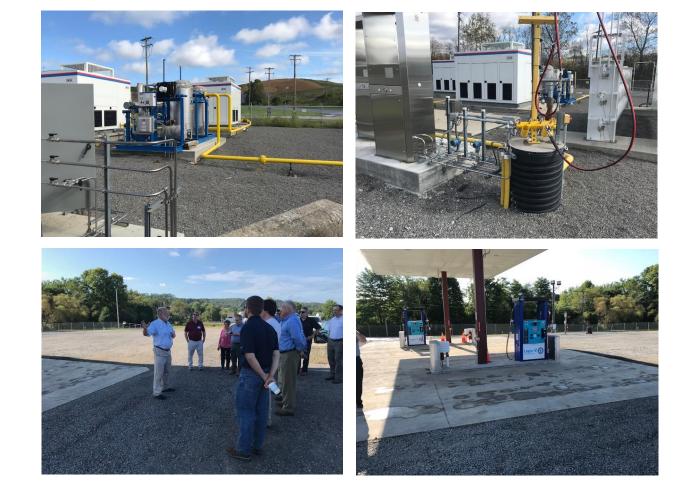

#### **Additional Photos**

### LEGO-V Components

#### Site Controls

- Climate Control Connex Box
  - Electrical Room, PLC, Cameras, & Display Panel.
- Priority Panel Cabinet
  - Designed to direct the flow from the compressors to on-site storage banks & Dispensers.
- Flow Meter
  - $\circ$   $\,$  Meters the volume of CNG  $\,$

Connex Box Electrical Room

Gas Meter

**Priority Panel Cabinet** 

#### Gas Dryer

- Dual Tower
- Desiccant filled
- 500 cfm

- Compressors
- Two (2) 250 hp units
- Compress gas from 125 psi to 5,000 psi
- Room for 3rd Compressor

### Gas Storage

- Two (2) Banks of three (3) vessels
   6 total vessels
- Each Vessel holds 12,000 CF of CNG at 5,000 psi
- Burst Protection: Designed to handle 2.25 times service pressure
- During hot days, gas expands & is less dense therefore, less energy
- CNG Garbage Truck holds approximately 9,000 CF of CNG

#### Dispensing

- Kraus Dual Hose
- High Pressure Dispensers
- High Flow/HEavy Duty Nozzles
- 5,000 CFM fill rate
- Credit Card / Fuel Card
  Capabilities
- Virtual Pipeline Capabilities