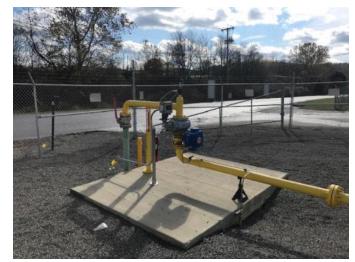

#### Gas Dryer

- Dual Tower
- Desiccant filled
- 500 cfm

- Compressors
- Two (2) 250 hp units
- Compress gas from 125 psi to 5,000 psi
- Room for 3rd Compressor