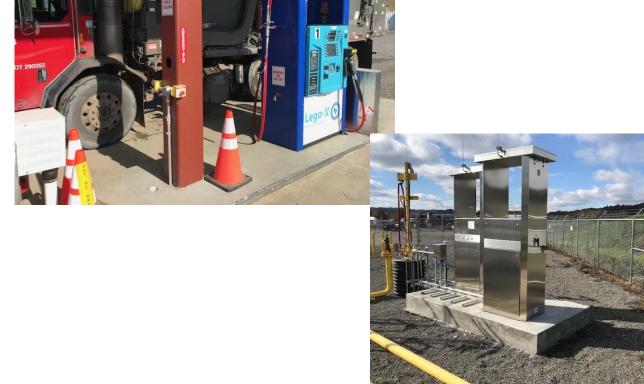

#### Dispensing

- Kraus Dual Hose
- High Pressure Dispensers
- High Flow/HEavy Duty Nozzles
- 5,000 CFM fill rate
- Credit Card / Fuel Card
  Capabilities
- Virtual Pipeline Capabilities

## Vogel CNG Trucks

- Vogel Holdings has over 90 CNG Trucks
- Gas tanks are 80 DGE (approx 350 gallons)
- Hold approx 9,000 CF of CNG at 4,000 psi