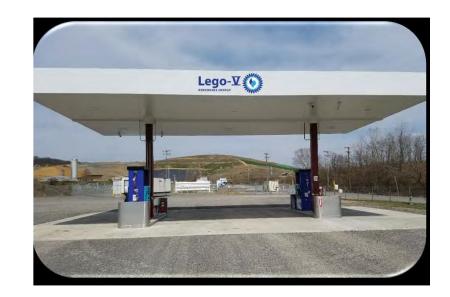

LEGO-V Renewable Natural Gas Station

#### Dispensing

- Kraus Dual Hose
- High Pressure Dispensers
- High Flow/HEavy Duty Nozzles
- 5,000 CFM fill rate
- Credit Card / Fuel Card
  Capabilities
- Virtual Pipeline Capabilities