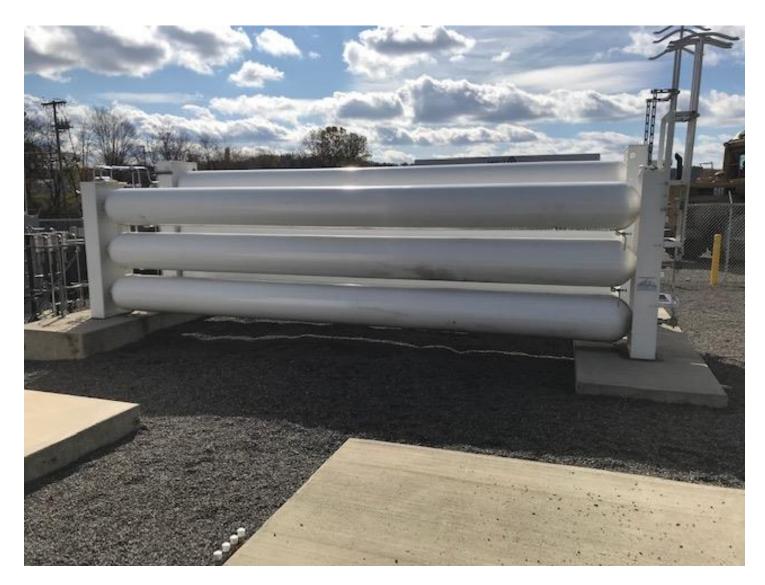

### Gas Storage

- Two (2) Banks of three (3) vessels
   6 total vessels
- Each Vessel holds 12,000 CF of CNG at 5,000 psi
- Burst Protection: Designed to handle 2.25 times service pressure
- During hot days, gas expands & is less dense therefore, less energy
- CNG Garbage Truck holds approximately 9,000 CF of CNG